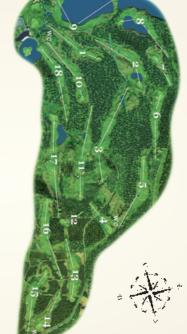

#### **OUT - DEFINING BOUNDARIES**

A ball is out of bounds when it is beyond any fence defining the boundary of the course. On hole 18 is the out of bounds defining by wall of the clubhouse on the edge of the yellow penalty area.