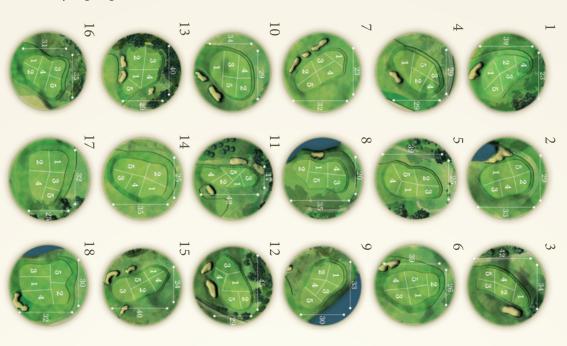

#### Today's pin position:

| Competition:        |      |                     |
|---------------------|------|---------------------|
| Date:               |      | Player 1:           |
| Pin Position:       | HCP: | ID:                 |
| Marker's Signature: |      | Player's Signature: |