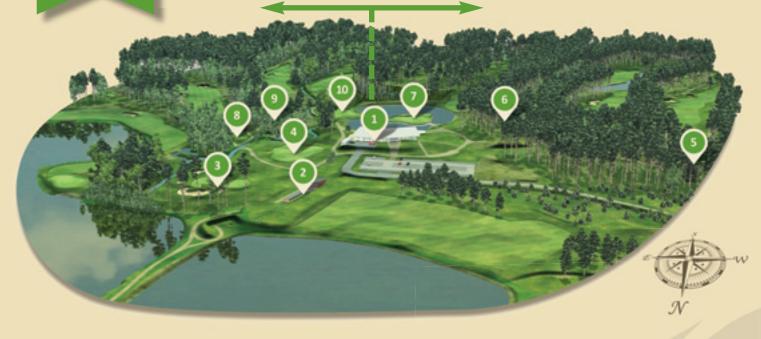

### PENATI GOLF RESORT FACILITIES

HERITAGE COURSE

LEGEND COURSE

- 1. CLUBHOUSE (YOU ARE HERE)
- 2. DRIVING RANGE
- 3. CHIPING AREA

- 4. PUTTING AREA
- 5. 1ST. TEE (LEGEND COURSE)
- 6. 10TH. TEE (LEGEND COURSE)
- 7. 18TH. GREEN (LEGEND COURSE)
- 8. 1ST. TEE (HERITAGE COURSE)
- 9. 10TH. TEE (HERITAGE COURSE)
- 0. 18TH. GREEN (HERITAGE COURSE)