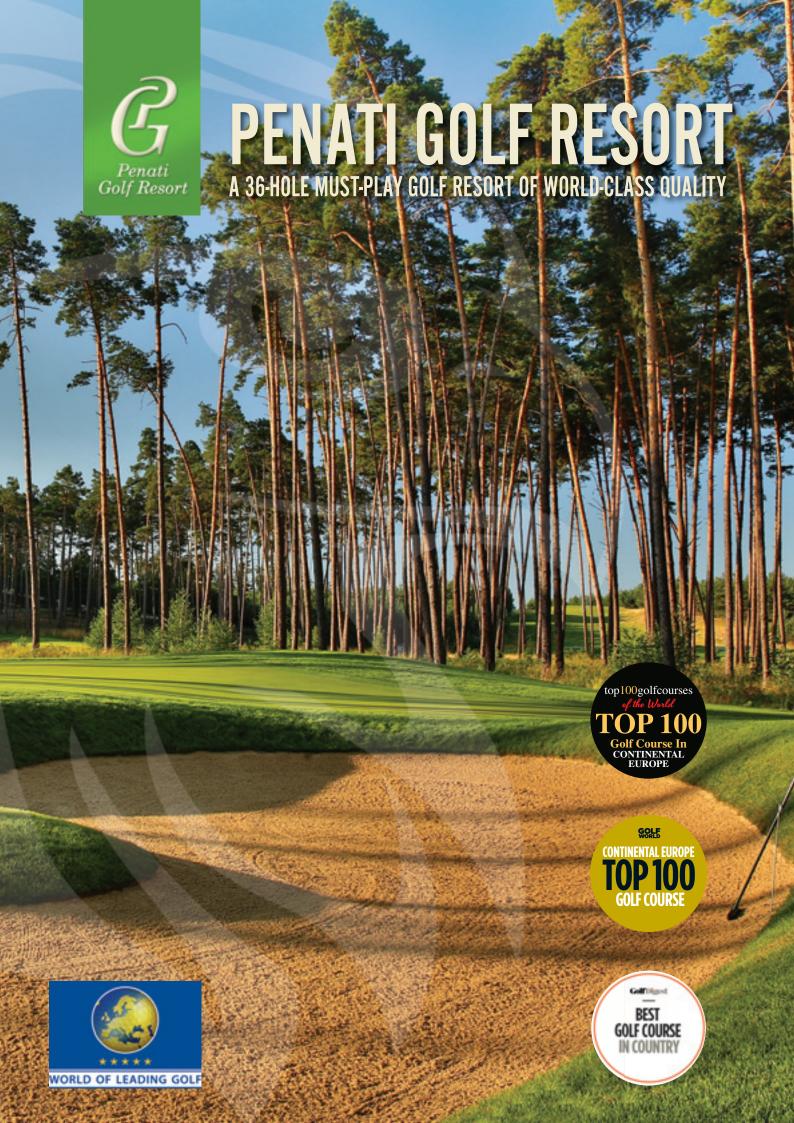

### INTRODUCTION

Penati Golf Resort is a singular **36-hole golf project in Slovakia** designed to meet the expectations of a broad range of golfers and golfing enthusiasts. The resort has **two 18-hole courses:** the Nicklaus Design Legend Course and the Heritage Course.

Located in the protected landscape area of "Záhorie", amidst **pine forests** of Little Carpathians on land interspersed with **white sand dunes**, this **nature-friendly resort** integrates perfectly with the surrounding natural environment and offers **a unique and authentic experience** in western Slovakia. The natural wealth of the foothills of Little Carpathians, copious in pine forests, offers abundant unique scenery and hideaways on both land and water. The 36-hole golf resort provides multiple delights in the ever-changing scenery of these glorious foothills.

Visitors will be surprised by the **vastness**, **beauty and lushness** of the resort. Every day in Penati Golf Resort is a golfing paradise, coupling the **highest quality conditions** with the amazing beauty of the 217-hectare resort. Extraordinary natural feature of the region — **the sandy subsoil** — guarantees that **the terrain will keep its original form**, even after rain, so the area pulsates with golf from early spring through late autumn. The resort also offers a special feature - **Europe's longest hole** at 712 meters, and 11 tees.