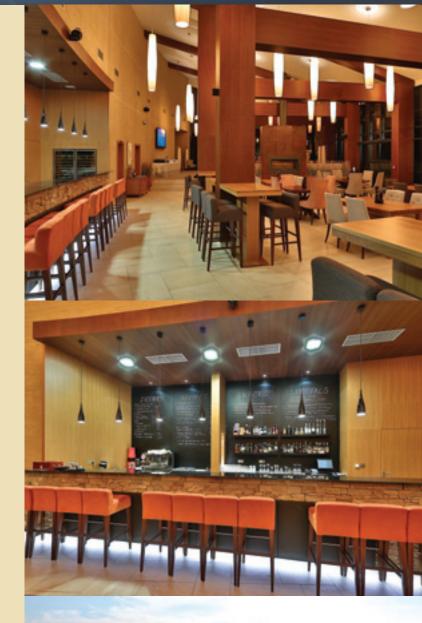

### **CLUB HOUSE & RESTAURANT**

The distinctive clubhouse offers a relaxed atmosphere; Its natural character of the permeates throughout the entire area of the club. Sandstone tiles reflect the resort's unique sandy subsoil, while the supporting columns evoke strains of the majestic pines in the surrounding forests. The pleasant atmosphere and "home-spun warmth" can be seen in the crackling wood on the fireplace separating the clubhouse's private and public zones.

In a world-class golfing environment, with a direct view of the island green, the fine dining restaurant AL Trivio serves delicate dishes from fresh seasonal ingredients.

- Italian and Mediterranean cuisine
- a' la carte menu
- Food delivery for guests accommodated on resort premises
- Refreshment for players on the course (nonalcoholic drinks, alcoholic drinks, baguettes)
- Barbecue service
- Full catering during tournaments as a buffet or a' la carte
- Meals for vegetarians, vegans and people with specific food allergies upon request
- Air-conditioned wine shop with a wide selection of quality domestic and foreign wine