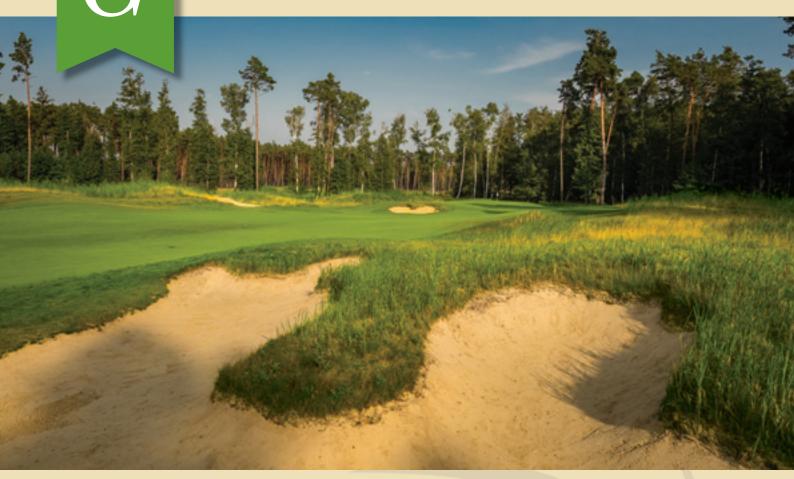

## MUST PLAY LONGEST HOLE IN EUROPE

The 15th hole on the Jack Nicklaus-designed Legend Course offers up a stern test of distance, accuracy and tactics as it is the **longest hole in Europe** with incredible **11 tees** on the **712 meters**.

Two different tee areas have been set up on the 15th hole depending on how the hole wants to be played for the day. The distance between both tee areas is the typical driver's distance, and this hole can be played as a par-5 or par-6. The fairway is split by a waster bunker on the tee shot and the second landing area is framed by a large waste bunker area to the left and protected by various fairway bunkers. This hole is not soon to be forgotten, not only because of its length, but also because of the stunning setting.