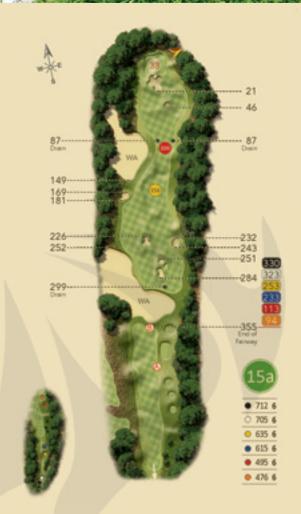

## MUST PLAY LONGEST HOLE IN EUROPE

The 15th hole on the Jack Nicklaus-designed Legend Course offers up a stern test of distance, accuracy and tactics as it is the **longest hole in Europe** with incredible **11 tees** on the **712 meters**.

Two different tee areas have been set up on the 15th hole depending on how the hole wants to be played for the day. The distance between both tee areas is the typical driver's distance, and this hole can be played as a par-5 or par-6. The fairway is split by a waster bunker on the tee shot and the second landing area is framed by a large waste bunker area to the left and protected by various fairway bunkers. This hole is not soon to be forgotten, not only because of its length, but also because of the stunning setting.