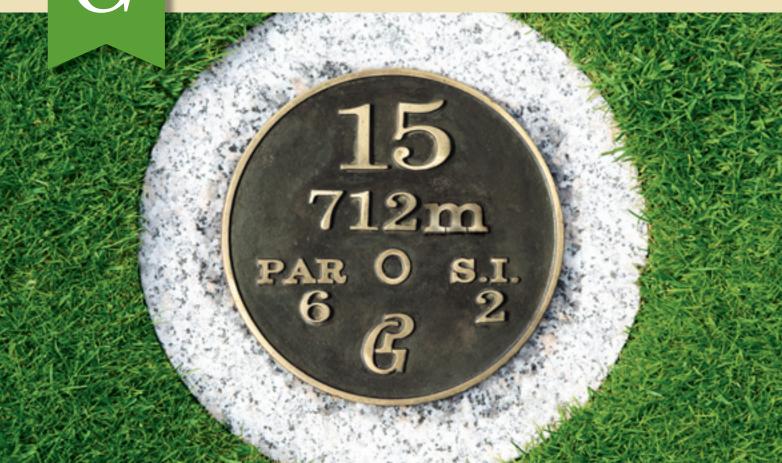

## MUST PLAY LONGEST HOLE IN EUROPE

The 15th hole on the Jack Nicklaus-designed Legend Course offers up a stern test of distance, accuracy and tactics as it is the **longest hole in Europe** with incredible **11 tees** on the **712 meters**.

Two different tee areas have been set up on the 15th hole depending on how the hole wants to be played for the day. The distance between both tee areas is the typical driver's distance, and this hole can be played as a par-5 or par-6. The fairway is split by a waster bunker on the tee shot and the second landing area is framed by a large waste bunker area to the left and protected by various fairway bunkers. This hole is not soon to be forgotten, not only because of its length, but also because of the stunning setting.