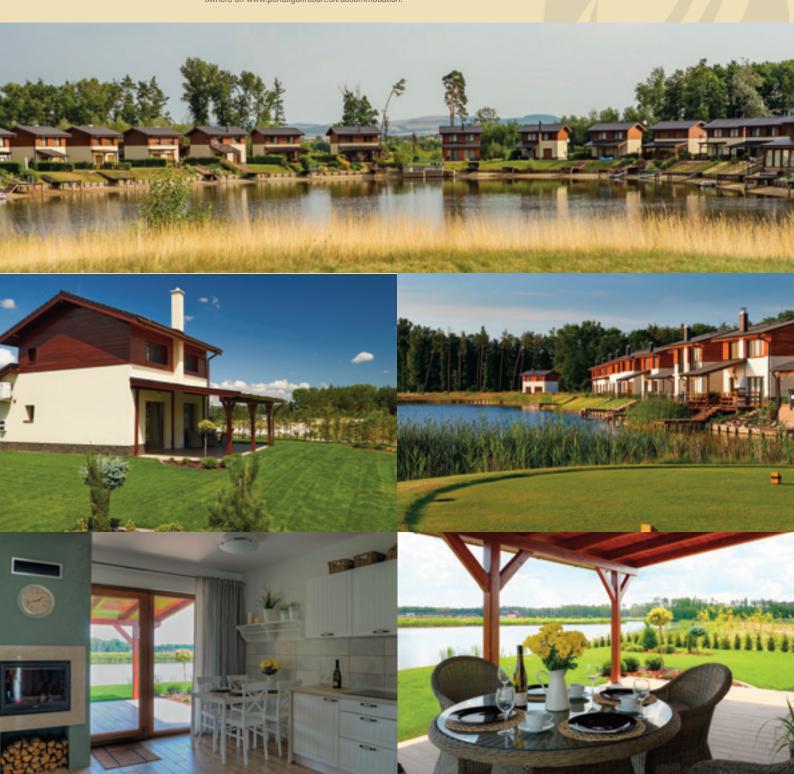

## ACCOMMODATION IN COTTAGES BY THE LAKE

Privately owned, cosy COTTAGES are available for rent.

Cottages are situated directly on the lake's shore, in a private recreational zone and offer a capacity between 4 and 6 people depending on the type and individual architecture of the object.

#### NOTICE

Accommodation in cottages is provided by private owners of the properties in the recreational area. Full Golf&Stay packages with special rates including booking service are available for tour operators and organised groups only. Individual guests are required to book accommodation on their own and use the reservation system for cottages or direct contacts of property owners on www.penatigolfresort.sk/accommodation.