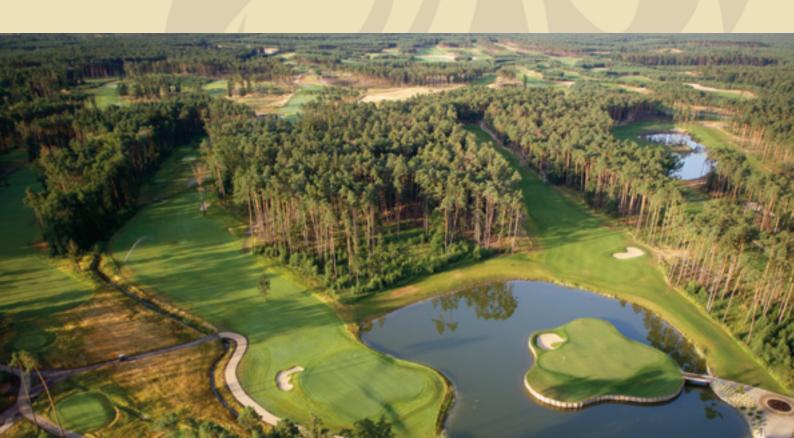

Visitors will be surprised by the **vastness**, **beauty and lushness** of the resort. Every day in Penati Golf Resort is a golfing paradise, coupling the **highest quality conditions** with the amazing beauty of the 217-hectare resort. Extraordinary natural feature of the region — **the sandy subsoil** — guarantees that **the terrain will keep its original form**, even after rain, so the area pulsates with golf from early spring through late autumn. The resort also offers a special feature - **Europe's longest hole** at 712 meters, and 11 tees.

### MUST PLAY Nicklaus Design LEGEND COURSE

The first course opened in august 2012. It was **Jack Nicklaus' legendary design studio** that gave life to a hilly terrain with its characteristic pine vegetation. Nicklaus design created a lengthy and spacy course of parkland type with respect to the nature, yet not neglecting to leave their signature behind. LEGEND is a resemblance of an elegant lady in a chic dress with delicate curves, decent manicure and flawless hair. The course takes your breath away with wide and curved fairways, steep bunkers, diverse greens, a variability of tees, but above all — its vastness. 95 ha of playing grounds provide players with great privacy to think about their game strategy as well as an opportunity to enjoy piece, quiet and the unique aroma of pine wood.