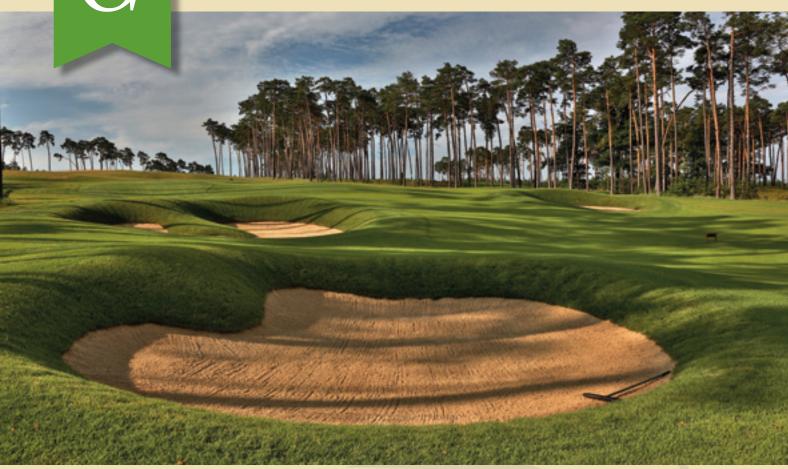

## MUST PLAY LONGEST HOLE IN EUROPE

The 15th hole on the Jack Nicklaus-designed Legend Course offers up a stern test of distance, accuracy and tactics as it is the **longest hole in Europe** with incredible **11 tees** on the **712 meters**.

Two different tee areas have been set up on the 15th hole depending on how the hole wants to be played for the day. The distance between both tee areas is the typical driver's distance, and this hole can be played as a par-5 or par-6. The fairway is split by a waster bunker on the tee shot and the second landing area is framed by a large waste bunker area to the left and protected by various fairway bunkers. This hole is not soon to be forgotten, not only because of its length, but also because of the stunning setting.